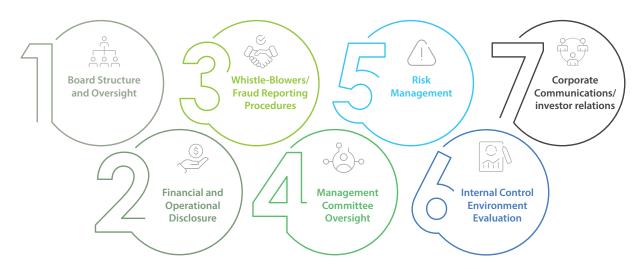

#### **Corporate Governance**

Wise's team also offers its clients help on organizing their system of Governance so that all stakeholders can be satisfied, allowing the company to function smoothly.

#### Corporate Governance Execellence Model

for more information please contact: